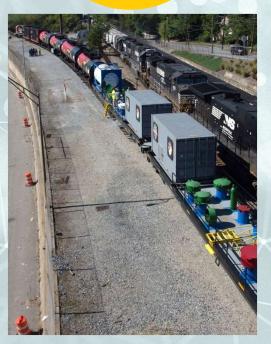

## Railroad Day of Training: RR-101 & Responding to Railroad Emergencies

Norfolk Southern – Decatur, IL 1735 E Condit St Decatur IL 62521

This 2-in-1 course will provide training as shown below:

Railroad 101:

Introduction to Railroad Ops.

- Safety Around the Railroad
- Rail Car ID & Tank Car Anatomy
- **Locomotive Components**
- Rail Shipping Documents
- Railroad Emergency Procedures

Responding to Railroad Emergencies:

Norfolk Southern provides emergency preparedness training to first responders as part of TRANSCAER (Transportation Community Awareness and Emergency Response), a nationwide program that assists communities prepare for and respond to a hazardous materials transportation incident.