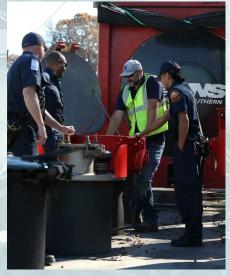

Norfolk Southern provides emergency preparedness training to first responders as part of TRANSCAER (Transportation Community Awareness and Emergency Response), a nationwide program that assists communities prepare for and respond to a hazardous materials transportation incident.