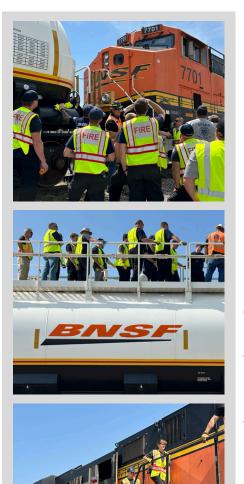

## LOCATION

BNSF Interbay Railyard W Emerson PI & 16th Ave W Seattle, WA 98119 Coordinates for your GPS: 47.65385° N, 122.38013° W

#### TOPICS

BNSF

99915

Rail Safety & Understanding Tank Cars Locomotive Emergency Response Emergency Response Kits Emergency Response to Rail Incidents