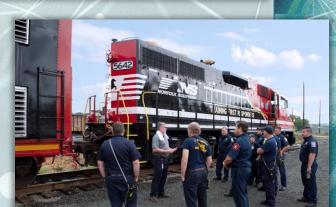

- D.E.C.I.D.E. Process
- Site Assessment & Safety
- Response Objectives & Tactics
- Develop & Execute the Plan
- Offensive Tactics Instruction

Norfolk Southern provides emergency preparedness training to first responders as part of TRANSCAER (Transportation Community Awareness and Emergency Response), a nationwide program that assists communities prepare for and respond to a hazardous materials transportation incident.