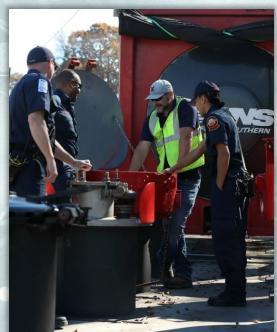

Norfolk Southern provides emergency preparedness training to first responders as part of TRANSCAER (Transportation Community Awareness and Emergency Response), a nationwide program that assists communities prepare for and respond to a hazardous materials transportation incident.