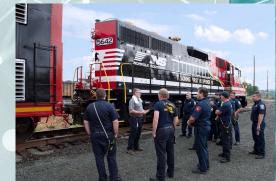

#### **For Event Information**

Contact: Jon Simpson Jon.Simpson@nscorp.com 5022694087

**WHO:** Emergency responders should attend including fire departments, law

enforcement, emergency medical services, hazmat response teams, emergency management personnel, military, homeland security, shippers, & customers

**WHAT:** Rail Safety & Emergency Response Training

WHEN: Aug 30-Sept. 1, 2022: 4-Hour Classes repeated twice daily

Tuesday, Wednesday, & Thursday: 8:30am-12:30pm & 1:30pm-5:30pm

WHERE: 3319 Crescent Ave. Erlanger, KY 41018