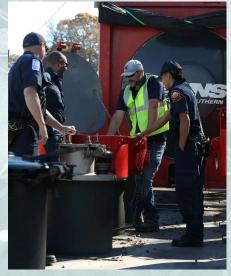

# Rail Safety & Emergency **Response Training**

Norfolk Southern Railway Company @ 3319 Crescent Avenue Erlanger, KY 41018

Norfolk Southern is coming to town to provide FREE hands-on training with NS' Safety Train. This free training includes these topics:

Norfolk Southern provides emergency preparedness training to first responders as part of TRANSCAER (Transportation Community Awareness and Emergency Response), a nationwide program that assists communities prepare for and respond to a hazardous materials transportation incident.