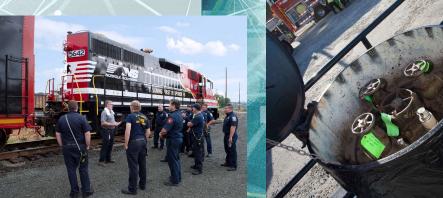

# Rail Safety & Emergency **Response Training**

Norfolk Southern Railway Company @ 3319 Crescent Avenue Erlanger, KY 41018

Norfolk Southern is coming to town to provide FREE hands-on training with NS' Safety Train. This free training includes these topics:

Norfolk Southern provides emergency preparedness training to first responders as part of TRANSCAER (Transportation Community Awareness and Emergency Response), a nationwide program that assists communities prepare for and respond to a hazardous materials transportation incident.