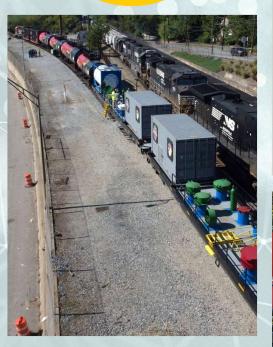

# Rail Safety & Emergency **Response Training**

Norfolk Southern Railway Company @ 3319 Crescent Avenue Erlanger, KY 41018

Norfolk Southern is coming to town to provide FREE hands-on training with NS' Safety Train. This free training includes these topics:

- Safety Around the Railroad
- Understanding Rail Shipping **Documents**
- Tank Car Identification
- Tank Car Valves & Fittings

- **Locomotive Emergencies**
- Responding to Railroad **Emergencies**
- AskRail Mobile App