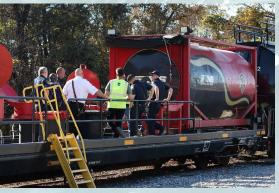

# Rail Safety & Emergency **Response Training**

Norfolk Southern Railway Company @ 3319 Crescent Avenue Erlanger, KY 41018

Norfolk Southern is coming to town to provide FREE hands-on training with NS' Safety Train. This free training includes these topics:

Norfolk Southern provides emergency preparedness training to first responders as part of TRANSCAER (Transportation Community Awareness and Emergency Response), a nationwide program that assists communities prepare for and respond to a hazardous materials transportation incident.