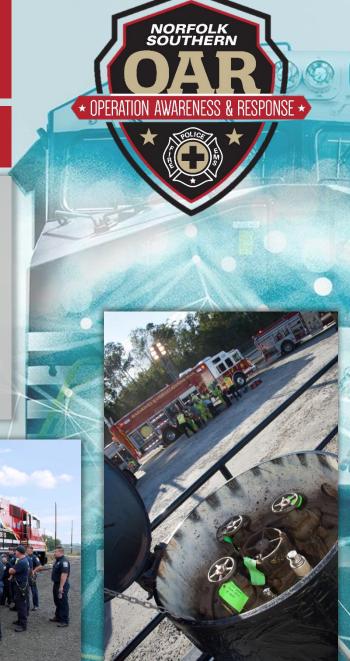

- Safety Around the Railroad
- Understanding Rail ShippingDocuments
- Tank Car Identification
- Tank Car Valves & Fittings

- **■** Locomotive Emergencies
- Responding to RailroadEmergencies
- AskRail Mobile App

Norfolk Southern & CSX provide emergency preparedness training to first responders as part of TRANSCAER (Transportation Community Awareness and Emergency Response), a nationwide program that assists communities prepare for and respond to a hazardous materials transportation incident.