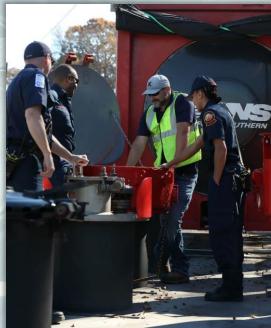

# Rail Safety & Emergency Response Training

Norfolk Southern Railway Company @ 213 Randall St. Expy, Bristol, VA

CSX & Norfolk Southern are coming to town to provide FREE hands-on training with the CSX Safety Train. This free training includes these topics:

- Safety Around the Railroad
- Understanding Rail ShippingDocuments
- Tank Car Identification
- Tank Car Valves & Fittings

- **■** Locomotive Emergencies
- Responding to RailroadEmergencies
- AskRail Mobile App

Norfolk Southern & CSX provide emergency preparedness training to first responders as part of TRANSCAER (Transportation Community Awareness and Emergency Response), a nationwide program that assists communities prepare for and respond to a hazardous materials transportation incident.