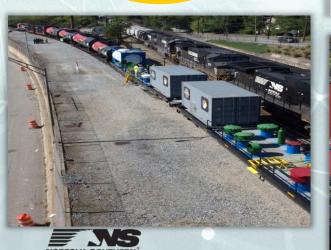

# Rail Safety & Emergency Response Training

Norfolk Southern Railway Company @ 213 Randall St. Expy, Bristol, VA

CSX & Norfolk Southern are coming to town to provide FREE hands-on training with the CSX Safety Train. This free training includes these topics:

Norfolk Southern & CSX provide emergency preparedness training to first responders as part of TRANSCAER (Transportation Community Awareness and Emergency Response), a nationwide program that assists communities prepare for and respond to a hazardous materials transportation incident.