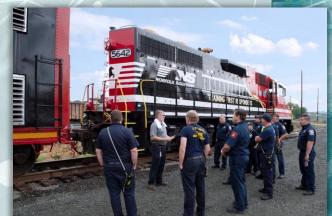

# Rail Safety & Emergency Response Training

Norfolk Southern Railway Company @ 213 Randall St. Expy, Bristol, VA

CSX & Norfolk Southern are coming to town to provide FREE hands-on training with the CSX Safety Train. This free training includes these topics:

Norfolk Southern & CSX provide emergency preparedness training to first responders as part of TRANSCAER (Transportation Community Awareness and Emergency Response), a nationwide program that assists communities prepare for and respond to a hazardous materials transportation incident.