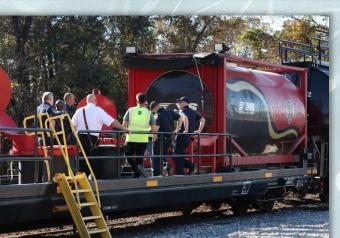

# Rail Safety & Emergency Response Training

Norfolk Southern Railway Company @ 213 Randall St. Expy, Bristol, VA

CSX & Norfolk Southern are coming to town to provide FREE hands-on training with the CSX Safety Train. This free training includes these topics:

- Safety Around the Railroad
- Understanding Rail ShippingDocuments
- Tank Car Identification
- Tank Car Valves & Fittings

- **■** Locomotive Emergencies
- Responding to RailroadEmergencies
- AskRail Mobile App